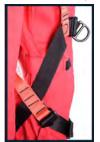

## **BASIC HARNESS**

Basic fall arrest harness with buckles for easy fitting. CE and EN certified.

45mm Webbing shoulder straps

Adjustment buckles for sizing

Easy release buckle for quick - fitting

Label protected and secured between webbing. Label encapsulated in clear plastic

Steal rear EN361 attachment point, Marked with an "A"

Loops for stowage of shock absorber connectors

Fall Indicators -Front and Rear

Steal EN361 attachment point. Marked with an "A"

Stowaway strap for securing of excess webbing