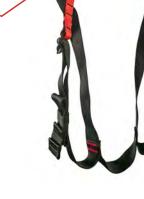

## **BASIC HARNESS**

Basic fall arrest harness with buckles for easy fitting. CE and EN certified.

45mm Webbing shoulder straps

Adjustment buckles for sizing

Easy release buckle for quick - fitting

Label protected and secured between webbing. Label encapsulated in clear plastic

Steal rear EN361 attachment point, Marked with an "A"

Loops for stowage of shock absorber connectors

Fall Indicators -Front and Rear

Steal EN361 attachment point. Marked with an "A"

Stowaway strap for securing of excess webbing