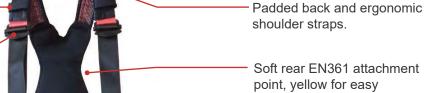

## **FA HARNESS**

H-shape fall arrest harness with speed buckle for easy fitting. Padded shoulder straps, leg loops and work positioning belt. CE and EN certified.

Loops for stowage of shock absorber connectors.

Easy adjust buckles for sizing.

Quick release buckle for easy fitting.

Two pre-shaped gear loops on waist belt.

Protected elasticated label pouch on waist belt. Label encapsulated in clear plastic.

point, yellow for easy identification. Marked with an "A"

Steel EN361 attachment point. Marked with an "A"

Personal identifier for user name and company.

Padded and reinforced work positioning waist belt with steel D-rings.

Padded leg loops with easy adjust buckle.