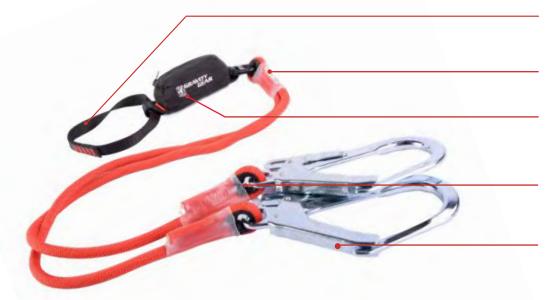

## 130cm ROPE ABSORBER

Tear webbing shock absorber with rope lanyards and steel scaffold hooks.

Sling for hitch attachment to harness.

ID label encapsulated in clear plastic.

Compact shock absorber pouch, with zip opening for drying and inspection.

Rope lanyards with sewn ends.

Steel double-action scaffold hooks with 60mm gate opening.

Suspension trauma foot loop enclosed within the pouch.

External red pull tab for deployment.

Harness attachment hitch.