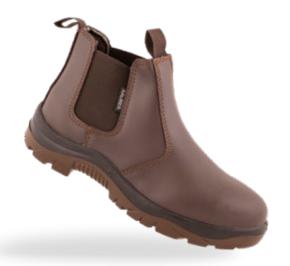

## **PRODUCT SPECIFICATIONS**

| PRODUCT NAME        | Chelsea Boot Brown                |
|---------------------|-----------------------------------|
| PRODUCT DESCRIPTION | Safety Boot with Anti-penetration |
| PRODUCT CODE        | SFT007-1006                       |

## **INDUSTRY**

Agriculture, Construction, General Applications, Glass Manufacturing, Janitorial services, Mining, Motor industry, Production lines, Refineries, Transport, Waste Disposal

| INFORMATION                    |                                                                                                   |  |
|--------------------------------|---------------------------------------------------------------------------------------------------|--|
| COLOUR                         | Brown                                                                                             |  |
| SIZE RANGE                     | 3-13                                                                                              |  |
| ISO 20345 CLASIFICATION        | SIP – Anti-Static, Energy Absorption of Seat Region, Resistance to Fuel and Oil, Anti-penetration |  |
| SLIP RESISTANCE CLASSIFICATION | SRA                                                                                               |  |
| CONSTRUCTION                   | Injection Moulded Construction Process                                                            |  |
| NRCS APPROVAL                  | NRCS/9002/288040/0095                                                                             |  |

| MATERIALS |                                        |  |
|-----------|----------------------------------------|--|
| UPPER     | High Quality Smooth Split Leather      |  |
| SOLE      | Dual Density Polyurethane (PU)         |  |
| EYELETS   | Slip-on                                |  |
| LINING    | Black Polyester Mesh and Microfiber    |  |
| TOE CAP   | 205 Joules Steel Toe Cap               |  |
| INSOLE    | PU Moulded Comfort Insole with PU Mesh |  |