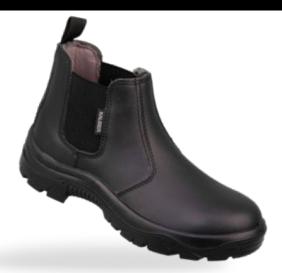

## **PRODUCT SPECIFICATIONS**

| PRODUCT NAME        | Chelsea                           |
|---------------------|-----------------------------------|
| PRODUCT DESCRIPTION | Safety Boot with Anti-penetration |
| PRODUCT CODE        | SFT007-1008 (Black)               |

## INDUSTRY

Agriculture, Construction, General Applications, Glass Manufacturing, Janitorial services, Mining, Motor industry, Production lines, Refineries, Transport, Waste Disposal

| INFORMATION                    |                                                                                                   |
|--------------------------------|---------------------------------------------------------------------------------------------------|
| COLOUR                         | Black                                                                                             |
| SIZE RANGE                     | 3-13                                                                                              |
| ISO 20345 CLASSIFICATION       | SIP – Anti-Static, Energy Absorption of Seat Region, Resistance to Fuel and Oil, Anti-penetration |
| SLIP RESISTANCE CLASSIFICATION | SRA                                                                                               |
| CONSTRUCTION                   | Injection Moulded Construction Process                                                            |
| NRCS APPROVAL                  | NRCS/9002/288040/0095                                                                             |

## MATERIALS

| UPPER   | High Quality Smooth Buffalo Leather    |
|---------|----------------------------------------|
| SOLE    | Dual Density Polyurethane (PU)         |
| EYELETS | Slip-on                                |
| LINING  | Black Polyester Mesh and Microfiber    |
| TOE CAP | 200 Joules Steel Toe Cap               |
| INSOLE  | PU Moulded Comfort Insole with PU Mesh |