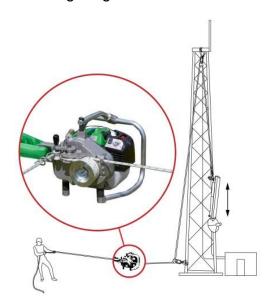

## Mechanical Lifting Kit Tower building and Erecting

Mechanical Lifting kit to be used by trained technicians, lifting loads of up to 250kg, such as dishes, clustered antennas, and/or tower members.

- 1. Gravity Power Hoist 250KG, CE
- 2. Rope Semi-static Rope 11mm EN1891, CE
- 3. Rope Semi-static Rope 11mm EN1891, CE (TagLine)
- 4. 3.25 T Bow Shackle Screw Pin SANS2415 / EN13889
- 5. 1 Meter Endless Round Sling 1 T SANS94 / EN1492
- 6. 2 Meter Endless Round Sling 1 T SANS94 / EN1492
- 7. 3 Meter Endless Round Sling 1 T SANS94 / EN1492
- 8. Pulley Single, steel axle with bearing EN 12278
- 9. Bag Gear Kitbag Large