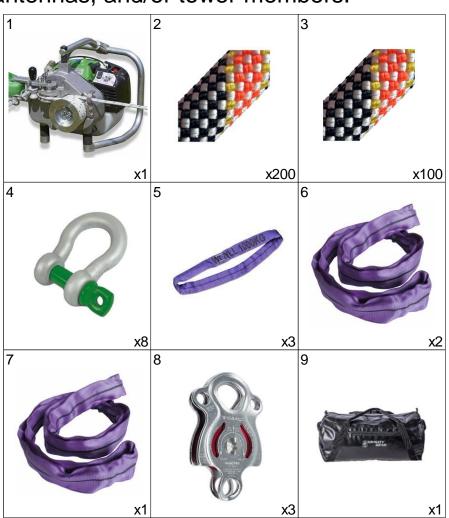

## Mechanical Lifting Kit Tower building and Erecting

Mechanical Lifting kit to be used by trained technicians, lifting loads of up to 250kg, such as dishes, clustered antennas, and/or tower members.

- 1. Gravity Power Hoist 250KG, CE
- 2. Rope Semi-static Rope 11mm EN1891, CE
- 3. Rope Semi-static Rope 11mm EN1891, CE (TagLine)
- 4. 3.25 T Bow Shackle Screw Pin SANS2415 / EN13889
- 5. 1 Meter Endless Round Sling 1 T SANS94 / EN1492
- 6. 2 Meter Endless Round Sling 1 T SANS94 / EN1492
- 7. 3 Meter Endless Round Sling 1 T SANS94 / EN1492
- 8. Pulley Single, steel axle with bearing EN 12278
- 9. Bag Gear Kitbag Large