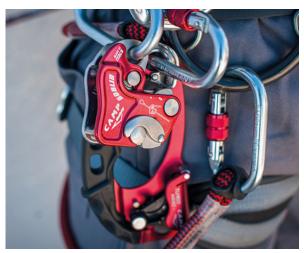

## **OUR SERVICES**

Gravity Gear specialises in supplying a full range of PPE for all your work at height needs:

- Fall Arrest
- Rescue
- Rigging (Rope Rigging & Mechanical Lifting)
- Rope Access

Whether you are located internationally or within range of our venues or satellite branches, do not be concerned. Gravity Gear has your delivery sorted - kindly contact any one of our friendly sales consultants for more information. We will gladly advise and discuss solutions and possibilities.