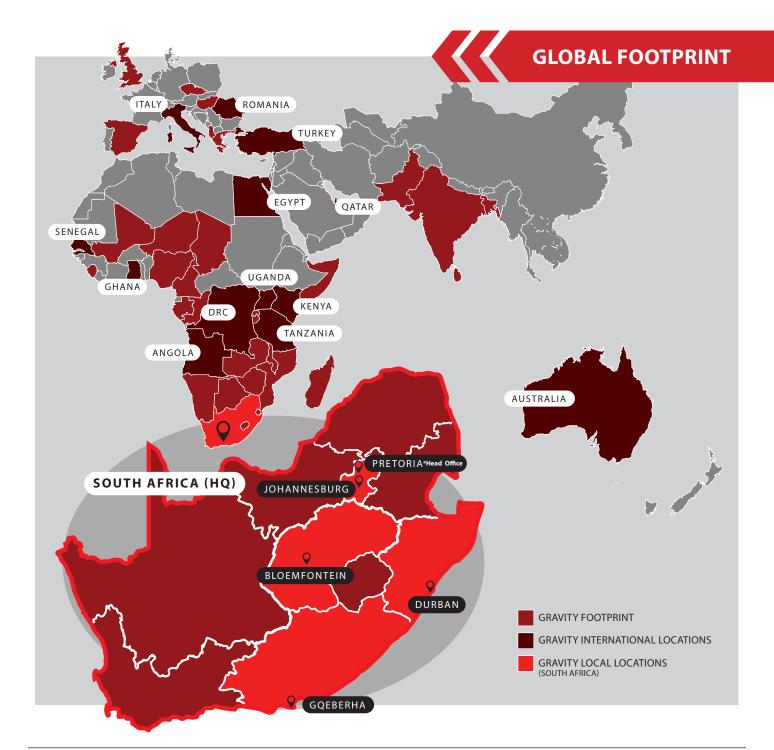

## **STAFF COUNT AND MANAGEMENT STRUCTURES**

The Gravity Group currently employs 50+ staff members, conveniently situated throughout South Africa, Africa and Australia.