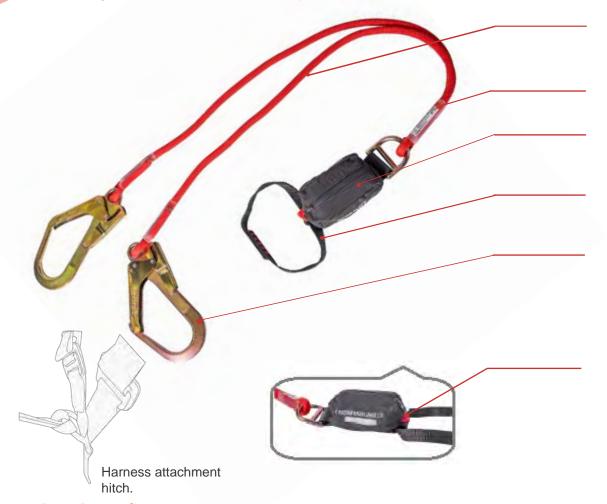

## **ROPE SHOCK ABSORBER**

EN355:2002 | **€**0120

Tear webbing shock absorber with rope lanyards and steel scaffold hooks.

Rope lanyards with sewn ends.

ID label encapsulated in clear plastic.

Compact shock absorber pouch, with zip opening for drying and inspection.

Sling for hitch attachment to harness.

Steel double-action scaffold hooks with 60mm gate opening.

Suspension trauma footloop enclosed within pouch. External red pull tab for deployment.

## **Technical Specifications:**

Length: 130cm

MSD 5.5m

Weight:

1500 grams

Materials: Connectors | steel Thread | PES

> Webbing | PAD Rope | Nylon

Certification:

EN355:2002 CE 0120