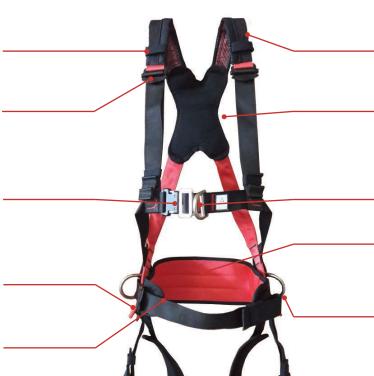

# **FA HARNESS**

EN358:2001 | EN361:2003 | **€**0120

H-shape fall arrest harness with speed buckle for easy fitting. Padded shoulder straps, leg loops and work positioning belt. CE and EN certified.

Loops for stowage of shock absorber connectors.

Easy adjust buckles for sizing.

Quick release buckle for easy fitting.

Two pre-shaped gear loops on waist belt.

Protected elasticated label pouch on waist belt. Label encapsulated in clear plastic.

Padded back and ergonomic shoulder straps.

Soft rear EN361 attachment point, yellow for easy identification. Marked with an "A"

Steel EN361 attachment point. Marked with an "A"

Personal identifier for user name and company.

Padded and reinforced work positioning waist belt with steel D-rings.

Padded leg loops with easy adjust buckle.