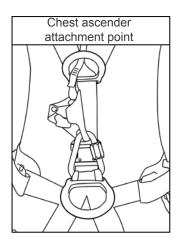

Loops for stowage of shock absorber connectors.

Easy adjust buckles for sizing.

Chest ascender attachment strap

Personal identifier for user name and company.

Padded and reinforced work positioning waist belt with steel D-rings.