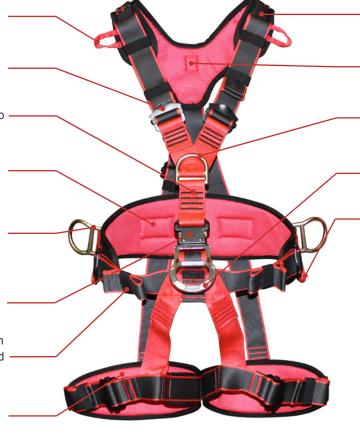

Loops for stowage of shock absorber connectors.

Easy adjust buckles for sizing.

Chest ascender attachment strap

Personal identifier for user name and company.

Padded and reinforced work positioning waist belt with steel D-rings.

Quick release buckle for easy fitting.

Protected elasticated label pouch on waist belt. Label encapsulated in clear plastic.

Padded leg loops with easy adjust buckle.

Padded back and ergonomic shoulder straps.

Steel Dorsal EN361 attachment point. Marked with an "A"

Steel Sternal EN361 attachment point. Marked with an "A"

Alloy ventral EN813 attachment point.

Two pre-shaped gear loops on waist belt.